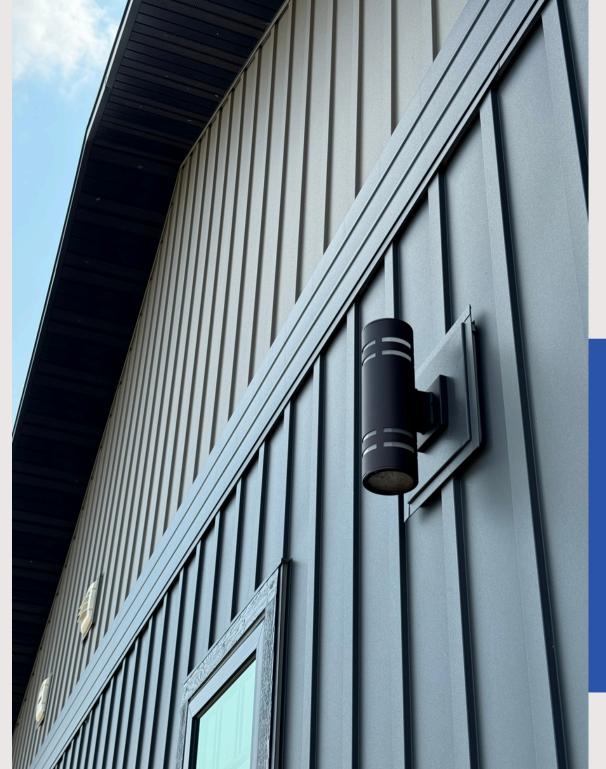

#### **SPECIFICATIONS:**

- 28-gauge siding
- PermaGuard carries up to a 20 year warranty from Dakota Steel and Trim.
- UL 790 Class A Fire Resistance Rating

**Concealed Fastener Security:** Designed with a sturdy <sup>3</sup>/<sub>4</sub>" x 2" metal batten and providing 10 inches of coverage, this panel ensures a sleek appearance while keeping fasteners shielded from the elements.