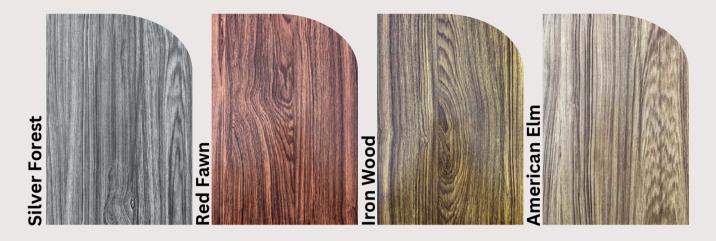

### The Look of Wood Siding, With the Strength of Steel

## What is PermaGuard?

**PermaGuard** uses the Kynar 500 Paint System to ensure a luxury finish without sacrificing any durability. When using PermaGuard, expect years of endurance with minimal chalking & fading

#### **SPECIFICATIONS:**

- 28-gauge siding
- PermaGuard carries up to a 20 year warranty from Dakota Steel and Trim.
- UL 790 Class A Fire Resistance Rating

**Concealed Fastener Security:** Designed with a sturdy <sup>3</sup>/<sub>4</sub>" x 2" metal batten and providing 10 inches of coverage, this panel ensures a sleek appearance while keeping fasteners shielded from the elements.