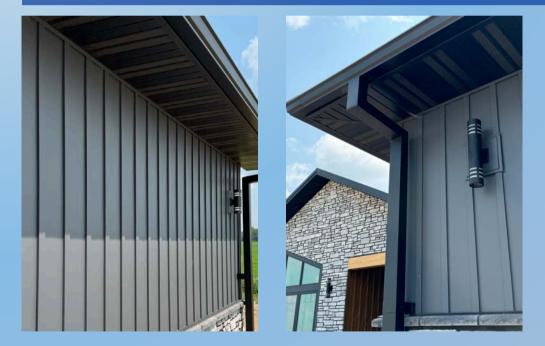

#### **SPECIFICATIONS:**

- 28-gauge siding
- PermaGuard carries up to a 20 year warranty from Dakota Steel and Trim.
- UL 790 Class A Fire Resistance Rating

**Concealed Fastener Security:** Designed with a sturdy <sup>3</sup>/<sub>4</sub>" x 2" metal batten and providing 10 inches of coverage, this panel ensures a sleek appearance while keeping fasteners shielded from the elements.

**Easy Installation:** Designed for straightforward installation, our panels can be quickly and efficiently applied, reducing labor costs and project timelines