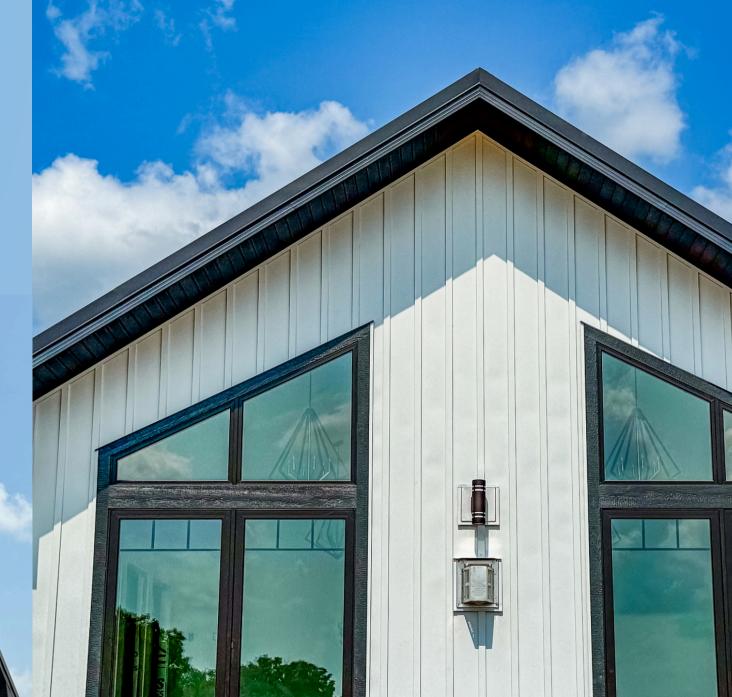

### The Look of Wood Siding, With the Strength of Steel

#### **SPECIFICATIONS:**

- 28-gauge siding
- PermaGuard carries up to a 20 year warranty from Dakota Steel and Trim.
- UL 790 Class A Fire Resistance Rating

**Concealed Fastener Security:** Designed with a sturdy <sup>3</sup>/<sub>4</sub>" x 2" metal batten and providing 10 inches of coverage, this panel ensures a sleek appearance while keeping fasteners shielded from the elements.