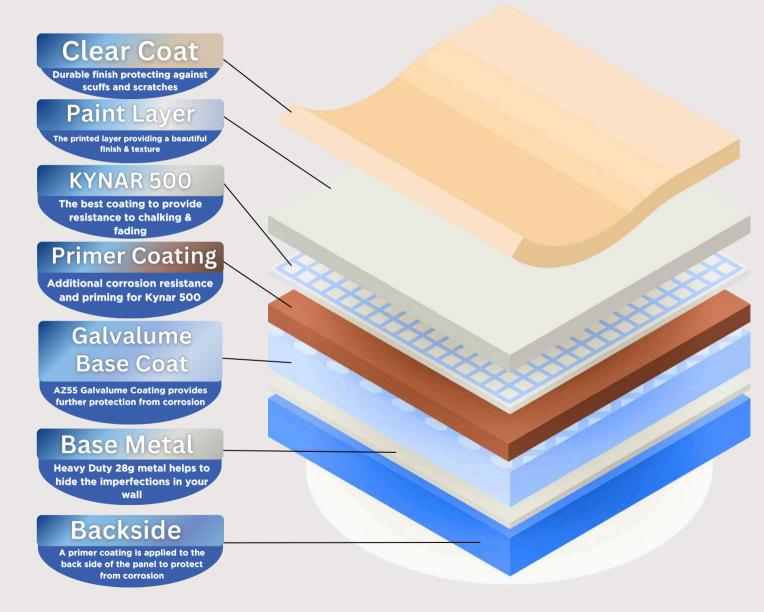

## What is PermaGuard?

**PermaGuard** uses the Kynar 500 Paint System to ensure a luxury finish without sacrificing any durability. When using PermaGuard, expect years of endurance with minimal chalking & fading

#### **SPECIFICATIONS:**

- 28-gauge siding
- PermaGuard carries up to a 20 year warranty from Dakota Steel and Trim.
- UL 790 Class A Fire Resistance Rating

**Concealed Fastener Security:** Designed with a sturdy <sup>3</sup>/<sub>4</sub>" x 2" metal batten and providing 10 inches of coverage, this panel ensures a sleek appearance while keeping fasteners shielded from the elements.