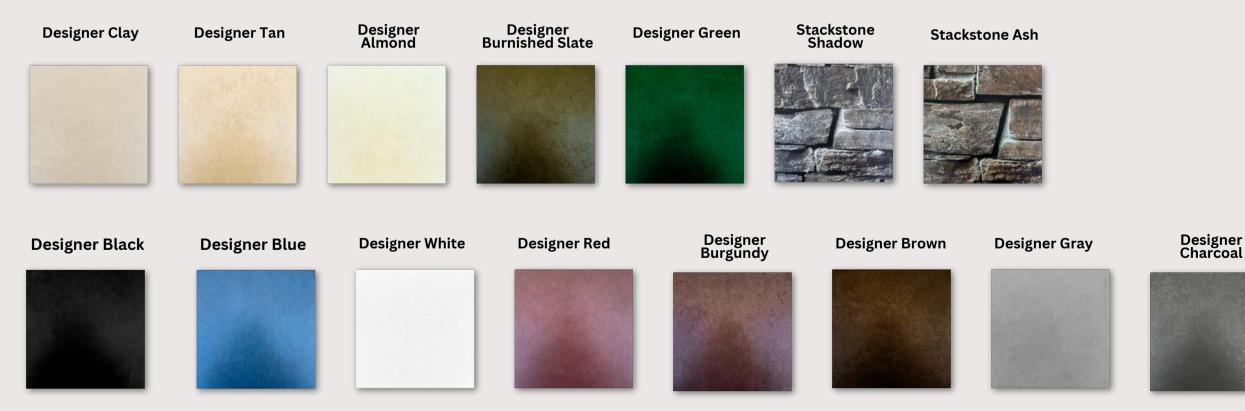

**Versatile Design Options:** Available in a variety of colors and finishes, the Timber Alloy Series allows you to customize your home's exterior to match your unique style and aesthetic preferences

**Fire Resistance:** Our metal siding offers superior fire resistance compared to traditional wood siding, providing an added layer of safety and peace of mind for homeowners